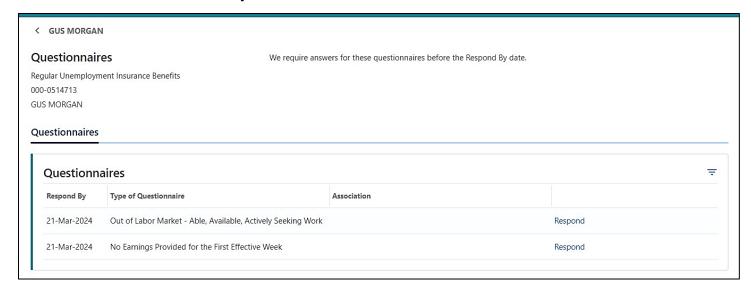

### Step 3 — Select "Respond" to start a questionnaire.

- You may have more than one questionnaire.
- You must send your response by the listed due date or we will make a decision with the information we currently have.