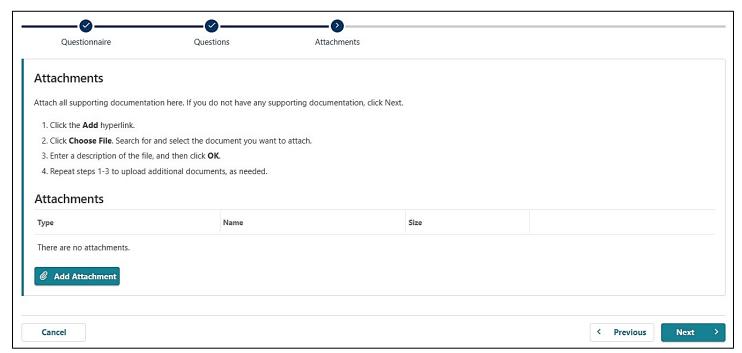

# Step 5 — After answering questions, you can attach copies of documents to many questionnaires.

- Select the "Add Attachment" button to share a copy of the document with us.
- Write a description of the document so we know what it is.
- You can attach multiple documents.