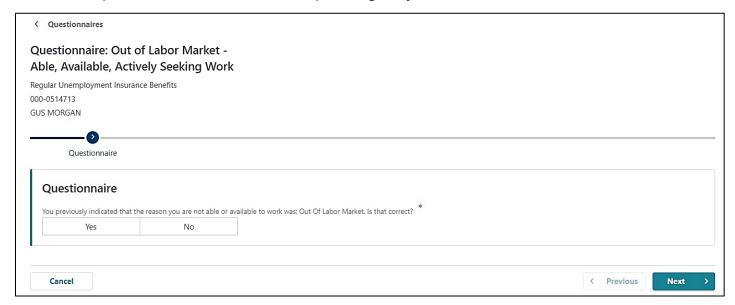

### Step 3 — Select "Respond" to start a questionnaire.

- You may have more than one questionnaire.
- You must send your response by the listed due date or we will make a decision with the information we currently have.

#### Step 4 — The questionnaires help us understand your unique situation.

- Be sure to answer the questions accurately.
- The questions will be different depending on your situation.