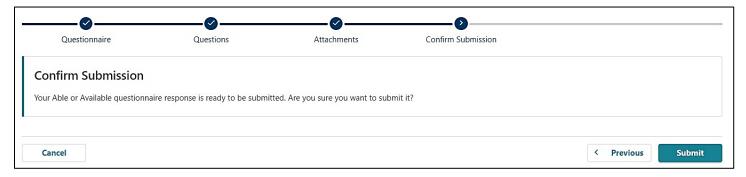

# Step 6 — Make sure you have added all relevant information and documents before you select "Submit."

• You will not be able to change your answers to the questionnaire after you select "Submit."