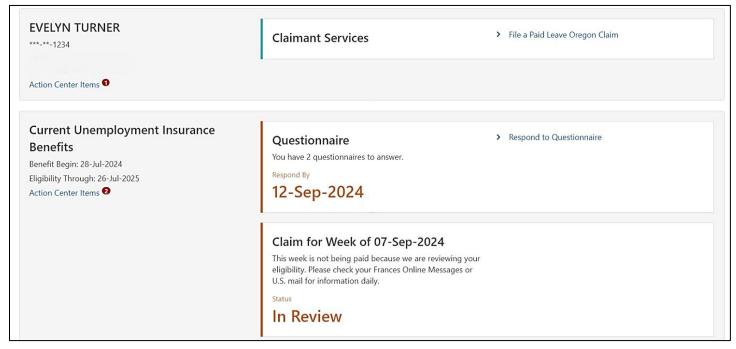

### How to Respond to "In Review" Status and Questionnaires

If you see "In Review" as the status of your weekly claim, it means that we need more information or have found an issue with your weekly claim.

#### Step 2 — You will have a "In Review" status for each weekly claim that has an issue.

- Select "Respond to Questionnaire" to give us more information so we can make a decision or move forward with your claim.
- Please check your account daily, as we may send more questionnaires as we review your claim.
- Not every "In Review" message will have a questionnaire or have one immediately.
  Check your messages and U.S. mail for other tasks you need to complete.